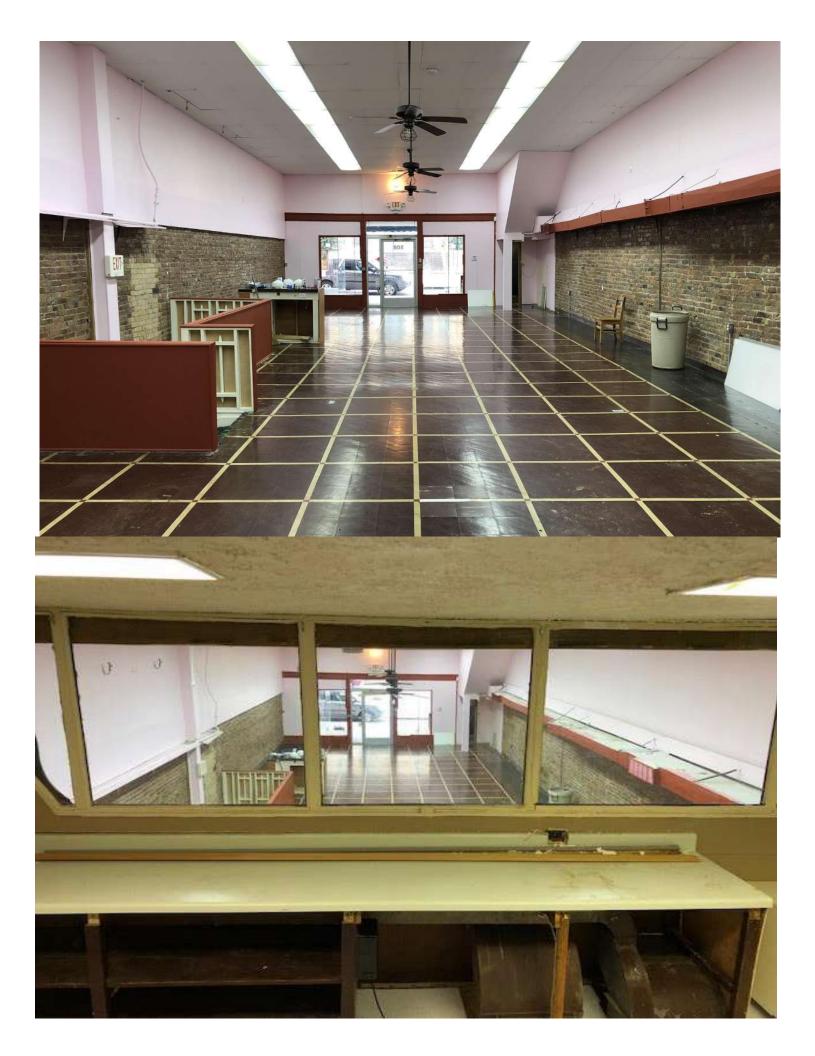

## 2500 sf Commercial space for rent on the Springfield square.

(formerly the fabric store) Ideal for boutique, salon or any business needing prime location. 3 year lease,\$1350 month, \$1200 first year