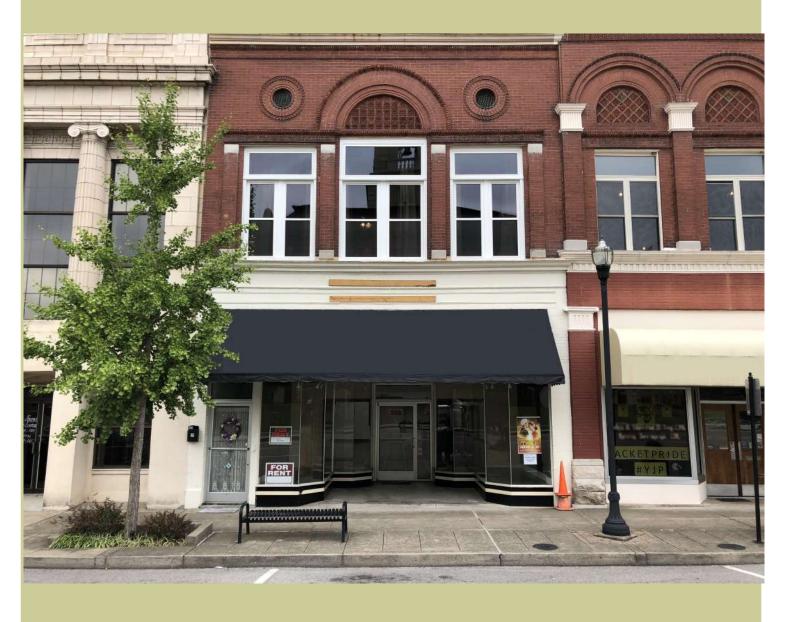

## 2500 sf Commercial space for rent on the Springfield square.

(formerly the fabric store) Ideal for boutique, salon or any business needing prime location. 3 year lease,\$1350 month, \$1200 first year

## **About Springfield**

The city of Springfield is growing just north of Nashville.

This property sets across the street from the newly renovated Robertson County Courthouse located on The Historic Downtown Square in Springfield, Tn.

The Square is a focal point of our beautiful, historical community that offers specialty shops, restaurants and professional office buildings in the heart of scenic Robertson County.

-----