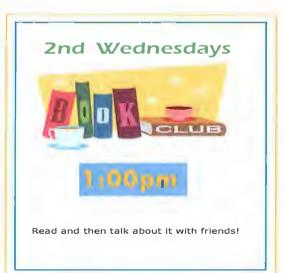

## Activities/Events

May 2021

| Sunday       | Monday                           | Tuesday                                                                                   | Wednesday                                                     | Thursday                                                                         | Friday                                              | Saturday |
|--------------|----------------------------------|-------------------------------------------------------------------------------------------|---------------------------------------------------------------|----------------------------------------------------------------------------------|-----------------------------------------------------|----------|
|              |                                  |                                                                                           |                                                               |                                                                                  |                                                     | 1        |
| 2            | 3                                | 4                                                                                         | 5                                                             | 6                                                                                | 7                                                   | 8        |
|              | 10:00a JUMP START<br>YOUR JOINTS | 9:30a - 3:30pm<br>CARDS                                                                   | Quta<br>About                                                 | 9:30a BINGO w/Love<br>& Friendship S.S.<br>Class of North<br>Springfield Baptist | 10:00a JUMP START YOUR JOINTS  11:00a CORNHOLE TOSS |          |
|              |                                  |                                                                                           | 10:00a Leisure Drive<br>/ lunch Clarksville<br>Cracker Barrel | 3:30pmROOK                                                                       |                                                     |          |
|              | 10                               |                                                                                           | FEET WALKING<br>CLUB @ Springfield<br>Civic Center NO         | 10                                                                               |                                                     |          |
| 9            | 10                               | 11                                                                                        | 12                                                            | 13                                                                               | 14                                                  | 15       |
| Mother's Day | 10:00a JUMP START<br>YOUR JOINTS | OTTES                                                                                     | 10:00a HAPPY FEET<br>WALKING CLUB @<br>Springfield Civic      | 9:30a BINGO w/NHC                                                                | 10:00a JUMP START<br>YOUR JOINTS                    |          |
|              | 11:00a No Bocce Ball<br>NO       | AVOOTH                                                                                    | Center                                                        | 3:30pmROOK                                                                       | 11:00a CORNHOLE<br>TOSS                             |          |
|              | 11:00a Retired<br>Teachers Lunch | 9:30a Bowling -<br>Hendersonville /<br>Lunch                                              | 1:00p BOOK CLUB                                               |                                                                                  |                                                     |          |
|              |                                  | 9:30a - 3:30pm<br>CARDS                                                                   |                                                               |                                                                                  |                                                     |          |
| 16           | 17                               | 18                                                                                        | 19                                                            | 20                                                                               | 21                                                  | 22       |
|              | 10:00a JUMP START<br>YOUR JOINTS | 9:30a - 3:30pm<br>CARDS                                                                   | 10:00a HAPPY FEET<br>WALKING CLUB @                           | 9:00a 2:00pmF.J./E.G.<br>- Bridge Club - 2 Tables                                | 10:00a JUMP START<br>YOUR JOINTS                    |          |
|              | 11:00a BOCCE BALL                |                                                                                           | Springfield Civic Center                                      | - BACK FACILITY<br>(PRIVATE)                                                     | 11:00a CORNHOLE<br>TOSS                             |          |
|              |                                  | About                                                                                     |                                                               | 9:30a BINGO w/<br>Springfield Civitan<br>Club                                    |                                                     |          |
|              |                                  | 10:00a Mint Gaming<br>Hall @ Kentucky<br>Downs (Mask<br>Required) / lunch on<br>premises. |                                                               | 12:30p -<br>3:30pmROOK                                                           |                                                     |          |