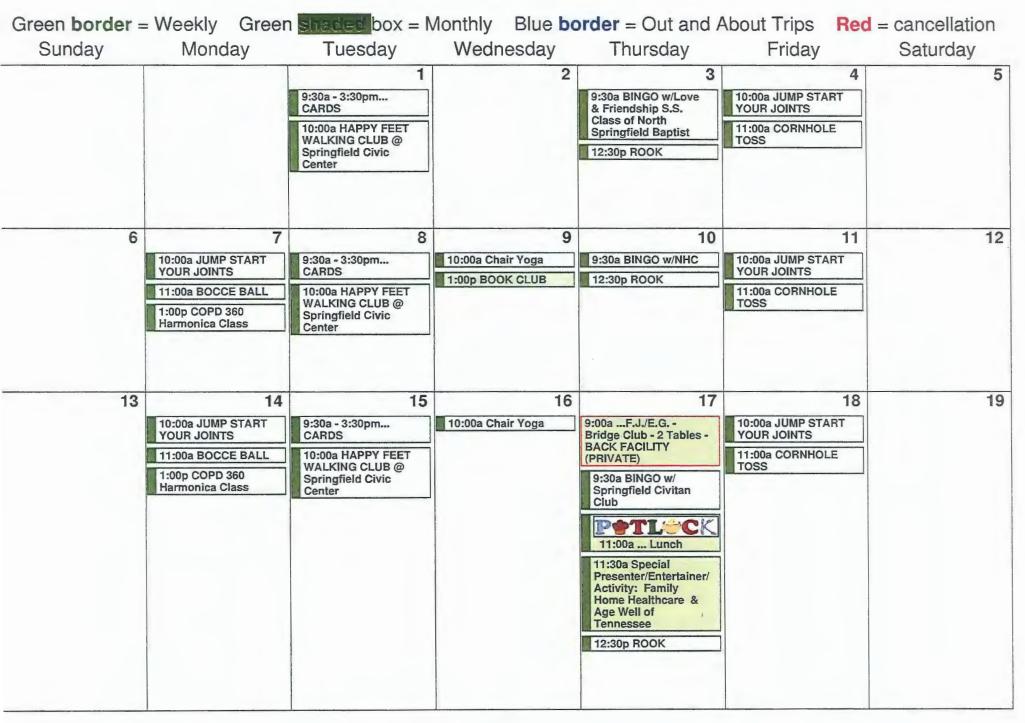

# Activities/Events

June 2021 (Page 2)

| Green border | = Weekly Gree                     | n <mark>shaded</mark> box = N                                 | Monthly Blue bo   | order = Out and                   | About Trips R                    | ed = cancellation |
|--------------|-----------------------------------|---------------------------------------------------------------|-------------------|-----------------------------------|----------------------------------|-------------------|
| Sunday       | Monday                            | Tuesday                                                       | Wednesday         | Thursday                          | Friday                           | Saturday          |
| 20           |                                   | 22                                                            | 23                | 24                                | 2                                | 5 26              |
| Father's Day | 10:00a JUMP START<br>YOUR JOINTS  | 9:30a - 3:30pm<br>CARDS                                       | 10:00a Chair Yoga | 9:30a BINGO w/Caris<br>Healthcare | 10:00a JUMP START<br>YOUR JOINTS |                   |
|              | 11:00a BOCCE BALL                 | 10:00a HAPPY FEET<br>WALKING CLUB @                           |                   | 12:30p ROOK                       | 11:00a CORNHOLE<br>TOSS          |                   |
|              | 1:00p COPD 360<br>Harmonica Class | Springfield Civic<br>Center                                   |                   |                                   | 1:00p Movie Friday -             |                   |
|              |                                   | Special<br>event<br>1:00p Ice Cream<br>Social / \$3 / Sign Up |                   |                                   | "Hamilton"                       |                   |
|              |                                   | DEADLINE: Mon.,<br>June 21st                                  |                   |                                   |                                  |                   |
| 27           | 7 28                              | 29                                                            | 30                |                                   |                                  |                   |
|              | 10:00a JUMP START<br>YOUR JOINTS  | 9:30a - 3:30pm<br>CARDS                                       | 10:00a Chair Yoga |                                   |                                  |                   |
|              | 11:00a BOCCE BALL                 | 10:00a HAPPY FEET<br>WALKING CLUB @                           |                   |                                   |                                  |                   |
|              | 1:00p COPD 360<br>Harmonica Class | Springfield Civic<br>Center                                   |                   |                                   |                                  |                   |
|              |                                   |                                                               |                   |                                   |                                  |                   |
|              |                                   |                                                               |                   |                                   |                                  |                   |
|              |                                   |                                                               |                   |                                   |                                  |                   |
|              |                                   |                                                               |                   |                                   |                                  |                   |
|              |                                   |                                                               |                   |                                   |                                  |                   |
|              |                                   |                                                               |                   |                                   |                                  |                   |
|              |                                   |                                                               |                   |                                   |                                  |                   |
|              |                                   |                                                               |                   |                                   |                                  |                   |
|              |                                   |                                                               |                   |                                   |                                  |                   |
|              |                                   |                                                               |                   |                                   |                                  |                   |
|              |                                   |                                                               |                   |                                   |                                  |                   |