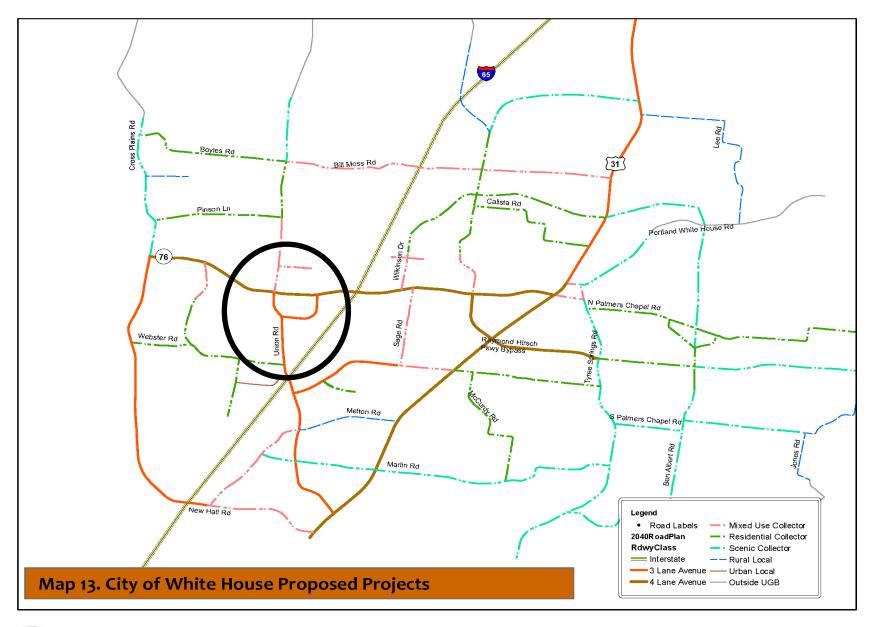

## **Union Rd at SR-76 Turn Lanes**

Intersection improvements at Union Rd and SR-76 consist of minor widening to add turn lanes.

Average Weekday Volumes: ~19,600

- #1 intersection in the city based on crash rate
- #2 intersection in the city based on number of crashes
- #2 intersection in the city based on crash severity