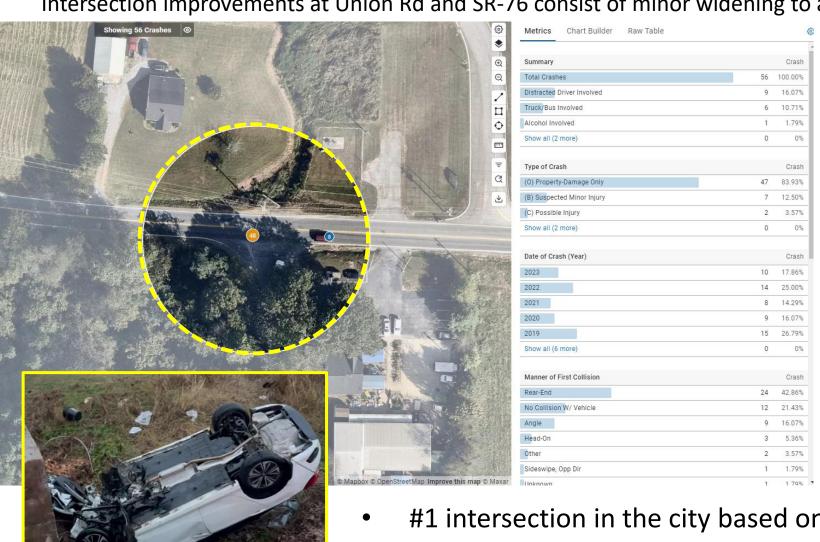

## **Union Rd at SR-76 Turn Lanes**

Intersection improvements at Union Rd and SR-76 consist of minor widening to add turn lanes.

Average Weekday Volumes: ~19,600

- #1 intersection in the city based on crash rate
- #2 intersection in the city based on number of crashes
- #2 intersection in the city based on crash severity