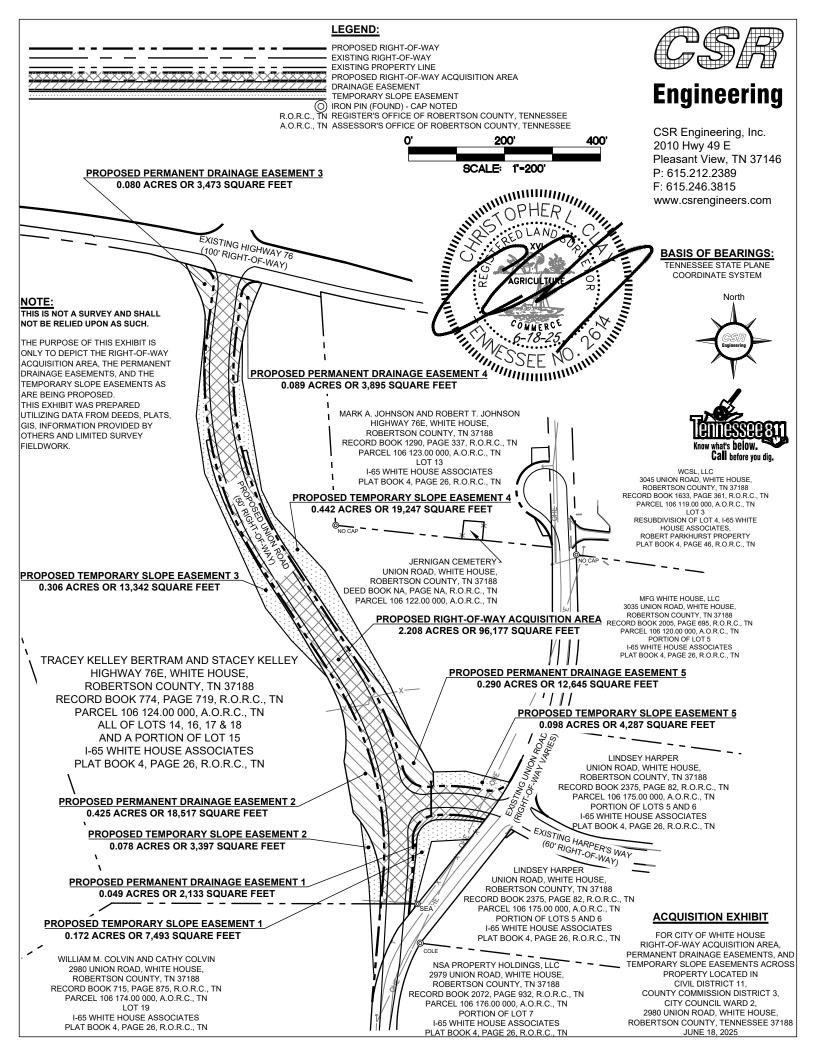

## **Union Rd at SR-76 Turn Lanes**

Intersection improvements at Union Rd and SR-76 consist of minor widening to add turn lanes.

Average Weekday Volumes: ~19,600

- #1 intersection in the city based on crash rate
- #2 intersection in the city based on number of crashes
- #2 intersection in the city based on crash severity