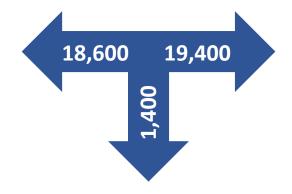

## **Union Rd at SR-76 Turn Lanes**

Intersection improvements at Union Rd and SR-76 consist of minor widening to add turn lanes.

Average Weekday Volumes: ~19,600

- #1 intersection in the city based on crash rate
- #2 intersection in the city based on number of crashes
- #2 intersection in the city based on crash severity