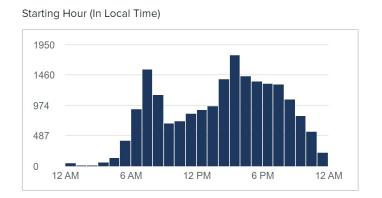

## **Union Rd at SR-76 Turn Lanes**

Intersection improvements at Union Rd and SR-76 consist of minor widening to add turn lanes.

Average Weekday Volumes: ~19,600

- #1 intersection in the city based on crash rate
- #2 intersection in the city based on number of crashes
- #2 intersection in the city based on crash severity